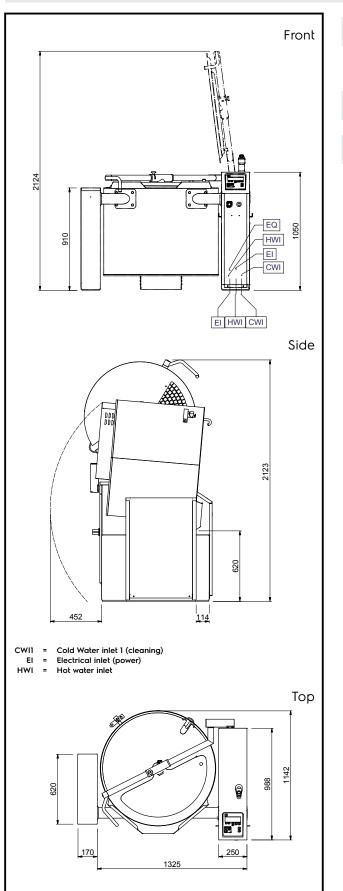

## High Productivity Cooking Smart Electric Boiling Pan 300lt, 600mm tilting height

CE

DNV-GL

| Electric                                                                                                                                                                                                                                                                |                                                                                             |
|-------------------------------------------------------------------------------------------------------------------------------------------------------------------------------------------------------------------------------------------------------------------------|---------------------------------------------------------------------------------------------|
| Supply voltage:<br>232222 (SM6B300)<br>Electrical power max.:                                                                                                                                                                                                           | 400 V/3N ph/50-60 Hz<br>50 kW                                                               |
| Installation:                                                                                                                                                                                                                                                           |                                                                                             |
| Distance back floor tilted:                                                                                                                                                                                                                                             | 620 mm                                                                                      |
| Key Information:                                                                                                                                                                                                                                                        |                                                                                             |
| Working Temperature MIN:<br>Working Temperature MAX:<br>Vessel (round) diameter:<br>Vessel (round) depth:<br>External dimensions, Width:<br>External dimensions, Depth:<br>External dimensions, Height:<br>Net vessel useful capacity:<br>Tilling mechanism:<br>Depring | 30 °C<br>121 °C<br>892 mm<br>589 mm<br>1495 mm<br>1145 mm<br>1050 mm<br>300 lt<br>Automatic |
| Bearing:                                                                                                                                                                                                                                                                | Front                                                                                       |