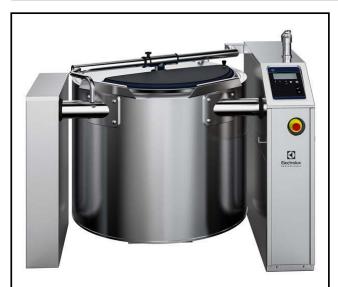

## High Productivity Cooking Smart Electric Boiling Pan 300lt, 600mm tilting height

232222 (SM6B300)

Electric Boiling Pan 300lt, with 600mm tilting height

#### Item No.

AISI 304 stainless steel construction; deep drawn pan with rounded edges manufactured from AISI 316 stainless steel. Pan can be tilted beyond 90° to completely empty the food. Motorised tilting with tilting axis located at the front of the pan to keep the pouring lip high and allow tall vessels to be filled. Food is uniformly heated via the base and the side walls of the pan by an indirect heating system using integrally generated saturated steam at a temperature of 120°C in a jacket with an automatic deaeration system. Safety valve avoids overpressure of the steam in the jacket. Safety thermostat protects against low water level. Max pressure at 1,5 bar. Programmable waterfilling system. High thermal input and fast heat up. Heavy duty balanced stainless steel lid, easy to remove and turn to facilitate cleaning. The insulation allows a lower temperature on the outer panels. The foamed thermal insulation guarantees a cool upper edge of the cooking vessel surface. IPX5 water protection. For freestanding installation one left column is necessary for each unit. 600mm tilling height.

### **Main Features**

ITEM #

SIS #

AIA #

<u>MODEL #</u> NAME #

- 600 mm tilling height minimum.
- Food is uniformly heated through the base and side walls of the pan by an indirect heating system which uses integrally generated saturated steam at a temperature of 120°C in a jacket with an automatic deaeration system.
- Fast working thanks to the high efficient heating technology and well insulation that keeps the heat inside the well.
- Electronic control with possibility to store up to 50 programs, large display for easy use and a complete control over the following functions: start, cooking time, temperature and water filling.
- Curved pan base guarantees that the appliance ia also suitable to prepare small quantities of food.
- Constructed to meet the highest hygiene standards.
- Compliant to CE requirements for safety.
- Safe thanks to the higher water protection IPX5 and the lower temperature outside the panels.
- Isolated upper well rim avoids risk of harm for the user.
- High thermal input and fast heat up.
- Safety thermostat protects against low water level.
- Safety valve avoids overpressure of the steam in the jacket.
- OPTIONS (to be ordered with the machine and must be installed in the factory):
  -Spray gun - integrated spray unit